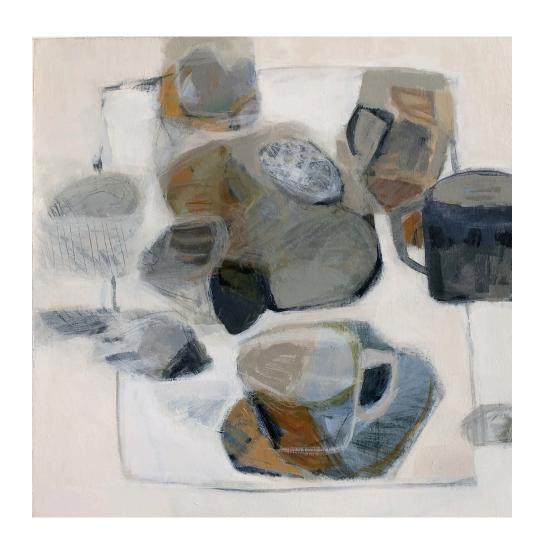

7. PASSAGES
Acrylic on paper on cradled board
10" x 10"

9. GINGER JAR Acrylic/mixed media on paper on cradled board  $10^{\circ} \times 10^{\circ}$ 

10. MAY 3rd Acrylic on paper on cradled board  $10^{\circ} \times 10^{\circ}$ 