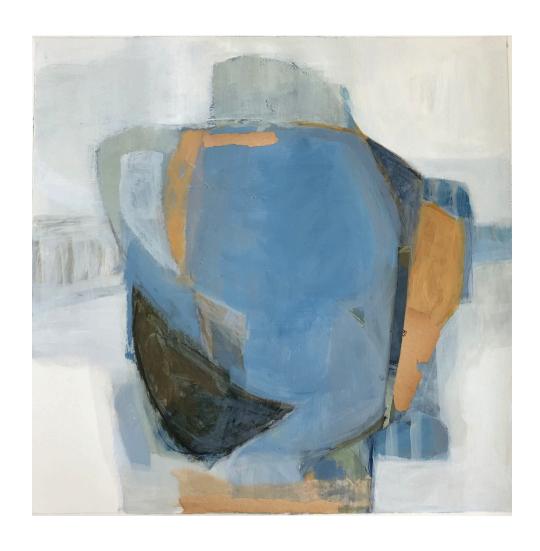

PAINT BRUSH
Oil cradled board
6" x 6" framed

PALETTE KNIFE
Oil on cradled board
6" x 6" framed

PAINTED JUG
Acrylic/mixed media on paper on cradled board
8" x 8" framed

TUESDAY MORNING

Acrylic/mixed media on paper on cradled board