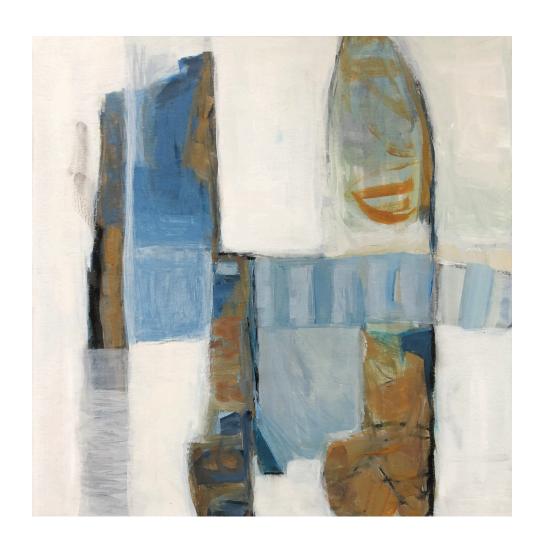

7. PASSAGES
Acrylic on paper on cradled board
10" x 10"

9. GINGER JAR Acrylic/mixed media on paper on cradled board  $10^{\circ} \times 10^{\circ}$ 

10. MAY 3rd Acrylic on paper on cradled board  $10^{\circ} \times 10^{\circ}$ 