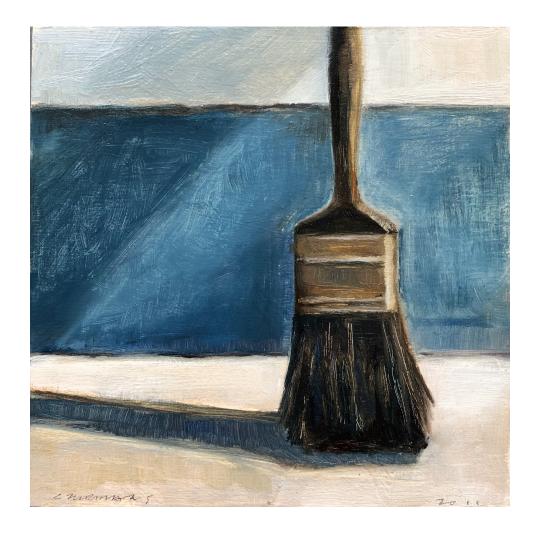

PAINT BRUSH
Oil cradled board
6" x 6" framed

PALETTE KNIFE
Oil on cradled board
6" x 6" framed

PAINTED JUG
Acrylic/mixed media on paper on cradled board
8" x 8" framed

TUESDAY MORNING

Acrylic/mixed media on paper on cradled board