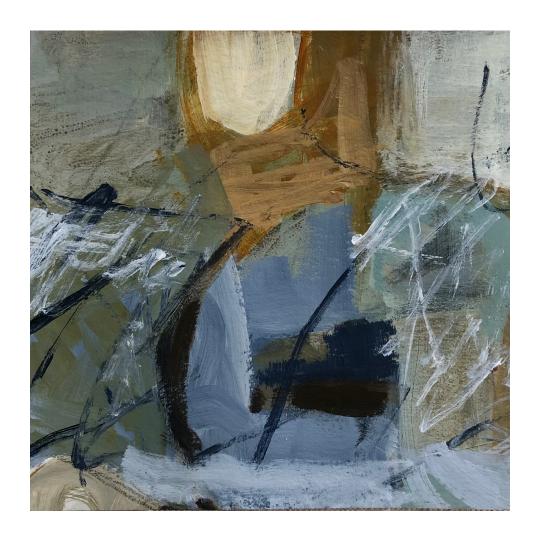

14. PASSING THROUGH
Acrylic on paper on cradled board
10" x 10"

15. FEBRUARY 19th Acrylic/mixed media on paper on cradled board  $10^{\circ}$  x  $10^{\circ}$ 

16. TRIO
Acrylic on paper on cradled board
10" x 10"