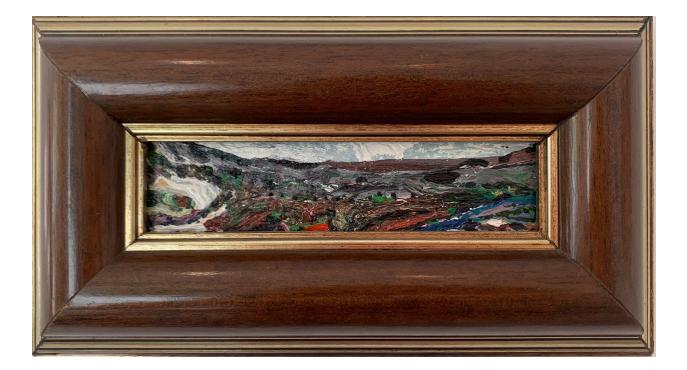

MILKY NIGHT 2012 Oil on canvas 10" x 8"

RED ROOF 2013 Oil on canvas 2" x 7" (Framed 6" x 11 ¼")

STUART'S FOLLY #2 2024 Oil on wood 9" x 15 ½"

MISQUAMMOT 1996 Watercolor on paper 13" x 14"

WINTER RESOLUTIONS 2008 Oil on canvas 11" x 14"