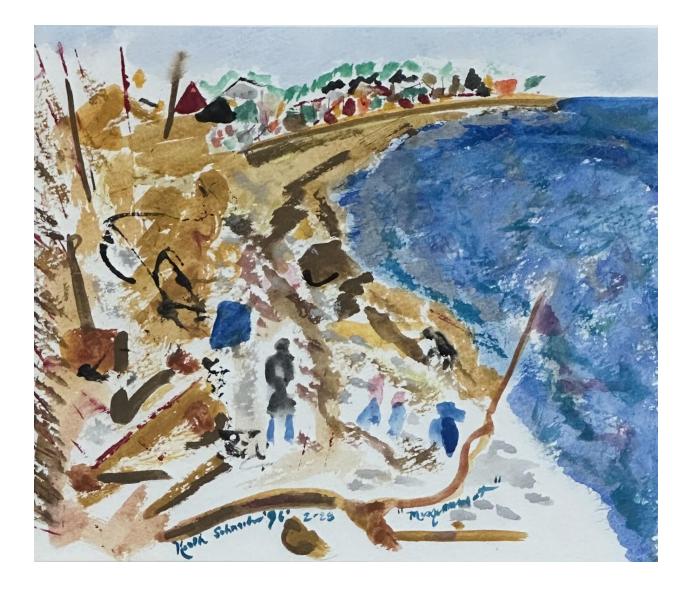

MILKY NIGHT 2012 Oil on canvas 10" x 8"

RED ROOF 2013 Oil on canvas 2" x 7" (Framed 6" x 11 ¼")

STUART'S FOLLY #2 2024 Oil on wood 9" x 15 ½"

MISQUAMMOT 1996 Watercolor on paper 13" x 14"

WINTER RESOLUTIONS 2008 Oil on canvas 11" x 14"