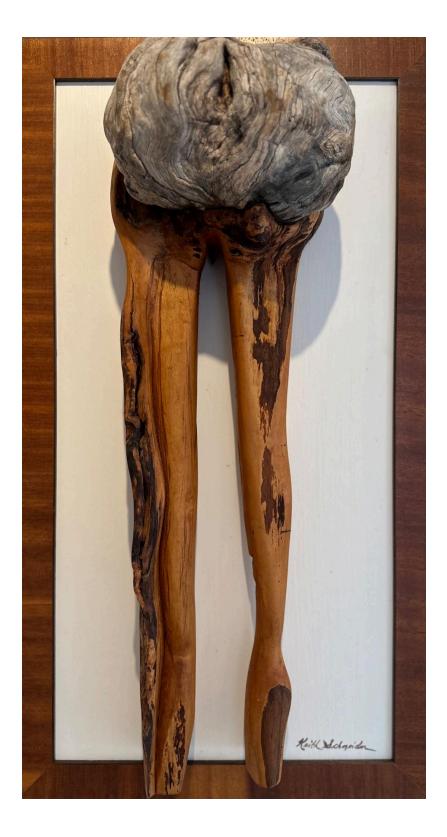

MANHATTAN HOLIDAY 2011 Oil on canvas 24" 30"

INSANE CLOWN POSSE 1990 Oil on canvas 22" x 26"

BAYVIEW 1999 **SOLD** Oil on canvas 6.5" x 4.5"

WALKING STICKS 2023 Carved found wood 36" x 36" x 52"

BURL Carved found wooden burl 12" x 23"