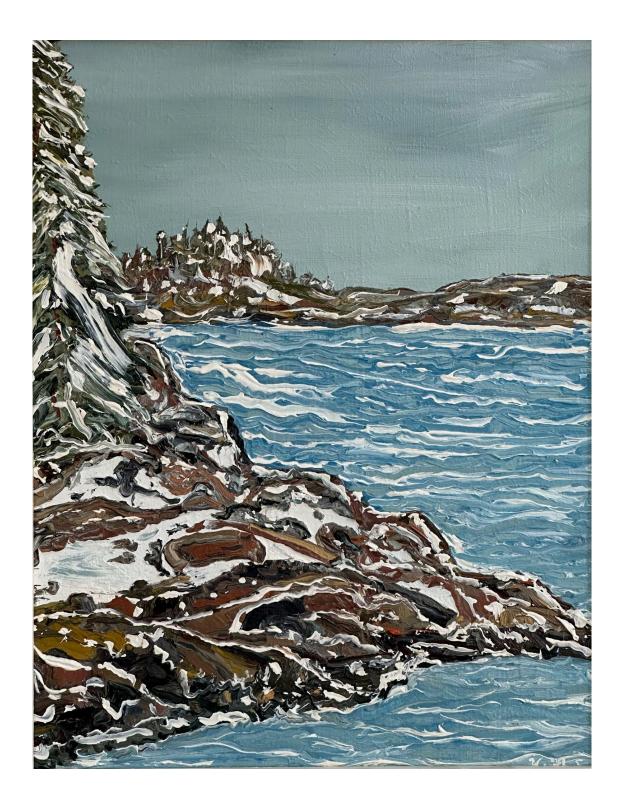

WINTER RESOLUTIONS 2008 Oil on canvas 11" x 14"

AFTER THE SNOW 2008 SOLD Oil on paper 13" x 11"

EARLY SNOW AT THE NARROWS 2008 Oil on paper 13" x 11"

FIRST ISLAND SNOW Oil on paper 13.25" x 11.25"