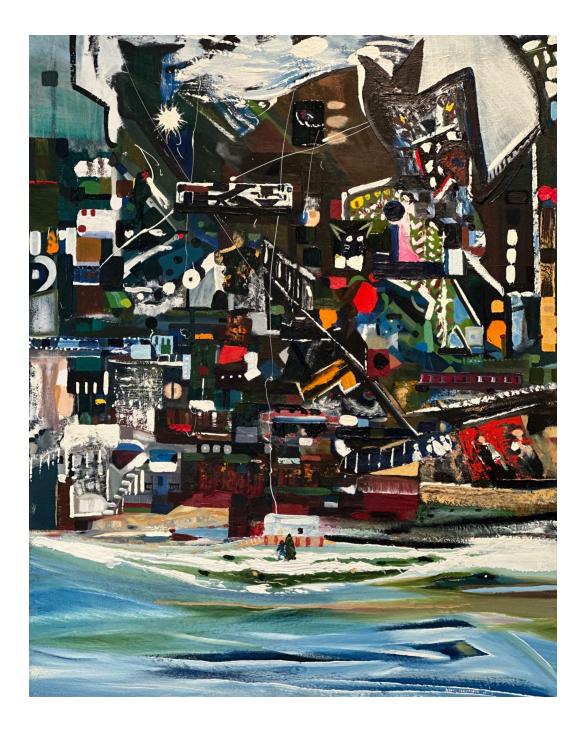

## KEITH SCHNEIDER

800 MOONS 2023 Oil on canvas 40" x 60"

DOOR NUMBER ONE 2023 Mixed media on wood door 18.25" x 78"

DOOR NUMBER TWO 2023 Mixed media on wood door 18.5" x 77"

THINKING ABOUT WALKING THE DOG 1999 Oil on canvas 29" x 39"