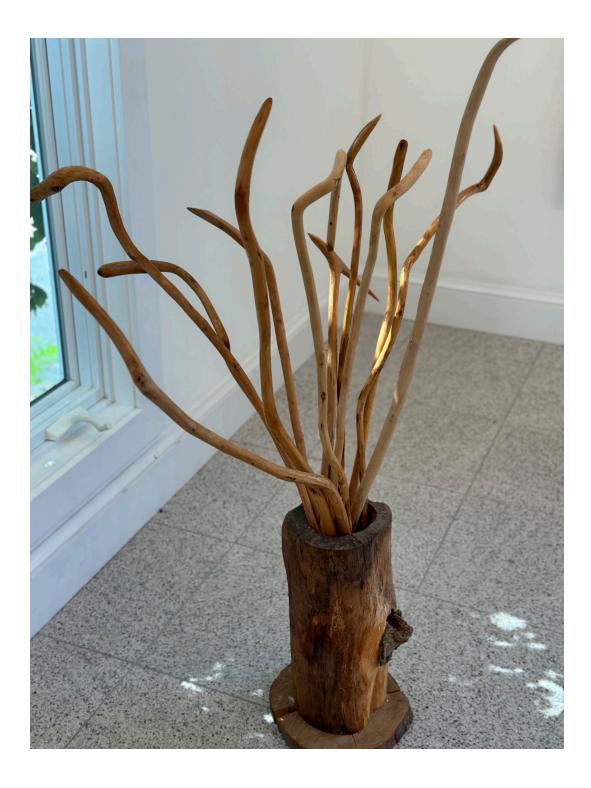

MANHATTAN HOLIDAY 2011 Oil on canvas 24" 30"

INSANE CLOWN POSSE 1990 Oil on canvas 22" x 26"

BAYVIEW 1999 **SOLD** Oil on canvas 6.5" x 4.5"

WALKING STICKS 2023 Carved found wood 36" x 36" x 52"

BURL Carved found wooden burl 12" x 23"