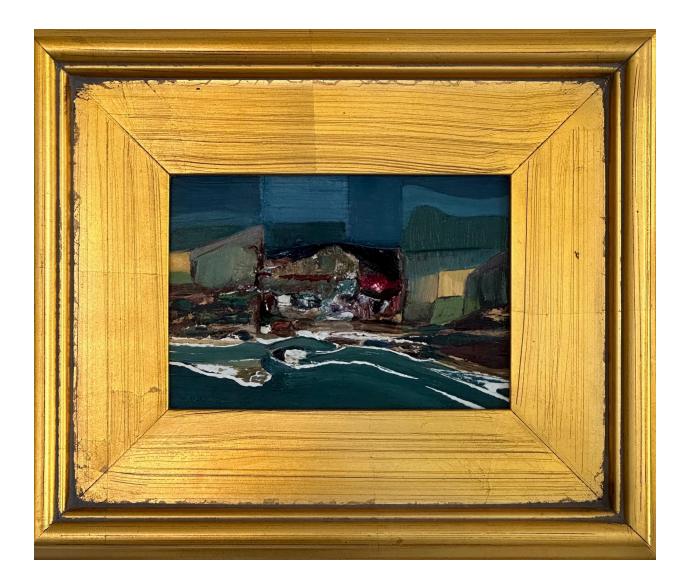

MANHATTAN HOLIDAY 2011 Oil on canvas 24" 30"

INSANE CLOWN POSSE 1990 Oil on canvas 22" x 26"

BAYVIEW 1999 **SOLD** Oil on canvas 6.5" x 4.5"

WALKING STICKS 2023 Carved found wood 36" x 36" x 52"

BURL Carved found wooden burl 12" x 23"