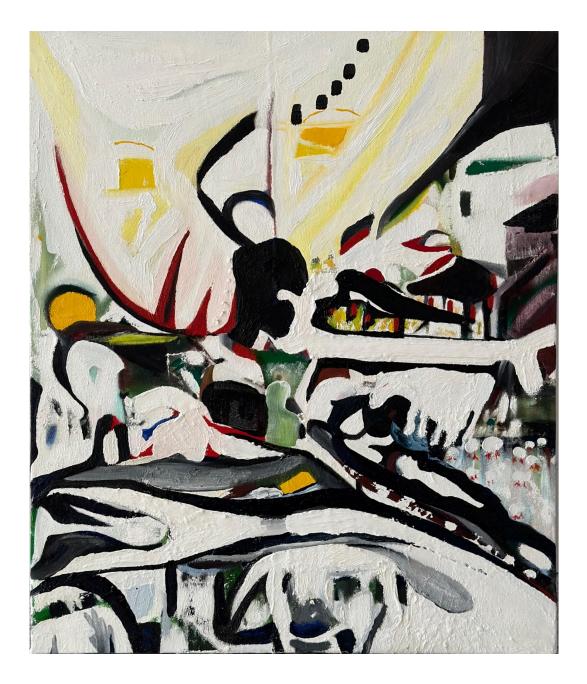

MANHATTAN HOLIDAY 2011 Oil on canvas 24" 30"

INSANE CLOWN POSSE 1990 Oil on canvas 22" x 26"

BAYVIEW 1999 **SOLD** Oil on canvas 6.5" x 4.5"

WALKING STICKS 2023 Carved found wood 36" x 36" x 52"

BURL Carved found wooden burl 12" x 23"